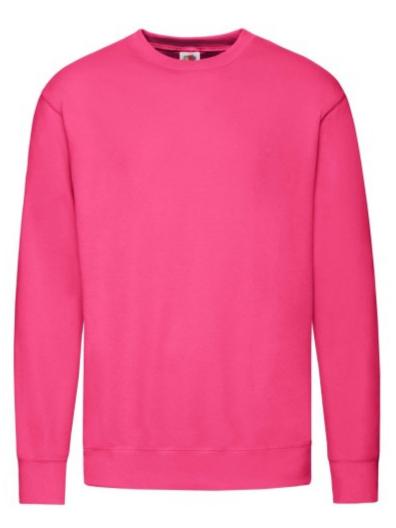

# FRUIT OF THE LOOM, LIGHTWEIGHT SET-IN SWEAT, CLASSIC LIGHTWEIGHT MEN'S SWEATSHIRT, FUCHSIA, M

### **Basic informations**

Size: M Package: 24 Length: 48.5 Width: 37.5 Height: 30 Color: Fuchsia Size: M

| Colors |
|--------|
|--------|

#### Specification

Fruit of the Loom, Lightweight Set-in Sweat, Classic Lightweight Men's Sweatshirt, Fuchsia, M. Classic Men's Lightweight Sweatshirt, Sleeveless Sweatshirt, with light collar and sleeves and sleeve ends, 80% cotton and 20% polyester, 240gm / m2 cotton. Branding: DTG, screen printing, flex, flock, embroidery